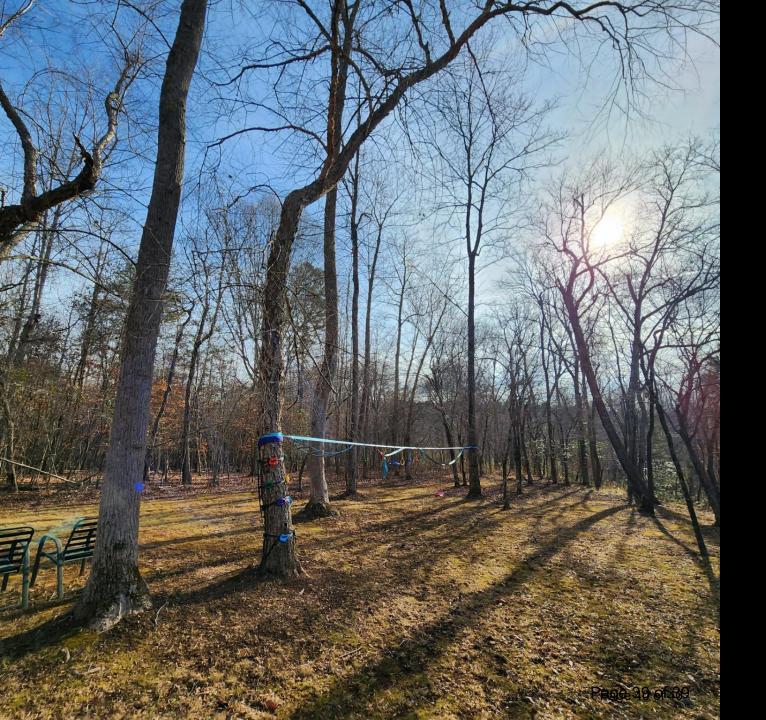

NW Driveway into Property

On Property Facing West

On Property Facing Pavilion and Deck

On Property Steps to Green River

On Property Steps to Green River

On Property Steps to Green River

On Property
Facing Deck and Pavilion
Green River Behind (not shown)

On Property
Facing Deck and Pavilion
Green River Behind (not shown)

On Property Facing Pavilion, Deck, and Green River

On Property
Facing River Crest Parkway
Pavilion on Left

On Property
Facing East
Pavilion Behind (not shown)
Green River to Right (not shown)

On Property
Facing East
Green River on Right
Pavilion Behind (not shown)