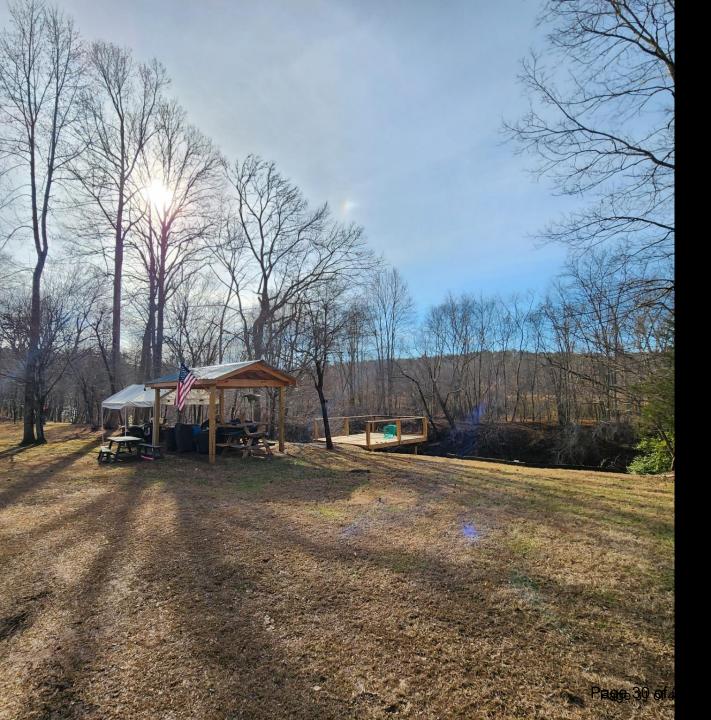

NW Driveway into Property

On Property Facing West

On Property Facing Pavilion and Deck

On Property Steps to Green River

On Property Steps to Green River

On Property Steps to Green River

On Property
Facing Deck and Pavilion
Green River Behind (not shown)

On Property
Facing Deck and Pavilion
Green River Behind (not shown)

On Property Facing Pavilion, Deck, and Green River

On Property
Facing River Crest Parkway
Pavilion on Left

On Property
Facing East
Pavilion Behind (not shown)
Green River to Right (not shown)