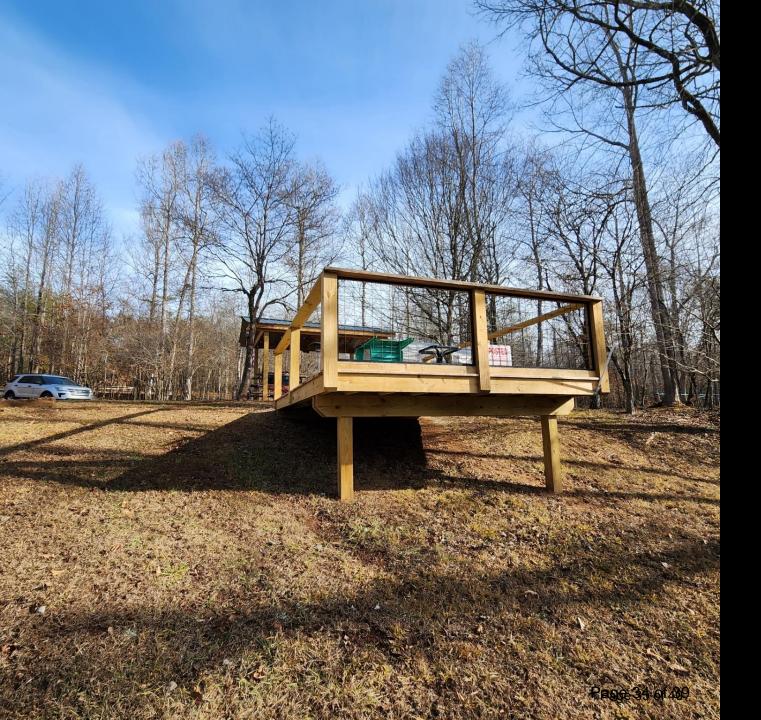

NW Driveway into Property

On Property Facing West

On Property Facing Pavilion and Deck

On Property Steps to Green River

On Property Steps to Green River

On Property Steps to Green River

On Property
Facing Deck and Pavilion
Green River Behind (not shown)

On Property
Facing Deck and Pavilion
Green River Behind (not shown)

On Property Facing Pavilion, Deck, and Green River

On Property
Facing River Crest Parkway
Pavilion on Left

On Property
Facing East
Pavilion Behind (not shown)
Green River to Right (not shown)