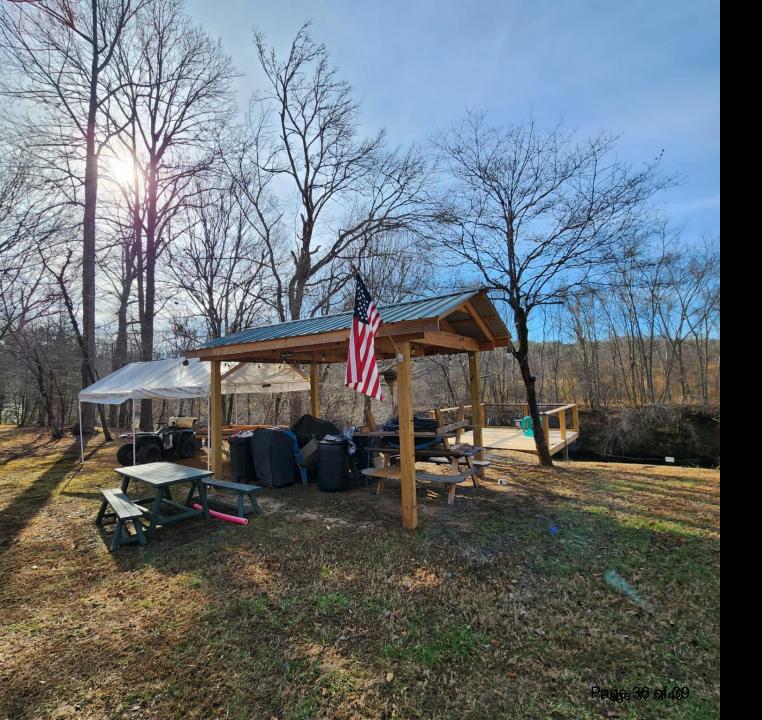

NW Driveway into Property

On Property Facing West

On Property Facing Pavilion and Deck

On Property Steps to Green River

On Property Steps to Green River

On Property Steps to Green River

On Property
Facing Deck and Pavilion
Green River Behind (not shown)

On Property
Facing Deck and Pavilion
Green River Behind (not shown)

On Property Facing Pavilion, Deck, and Green River

On Property
Facing River Crest Parkway
Pavilion on Left

On Property
Facing East
Pavilion Behind (not shown)
Green River to Right (not shown)