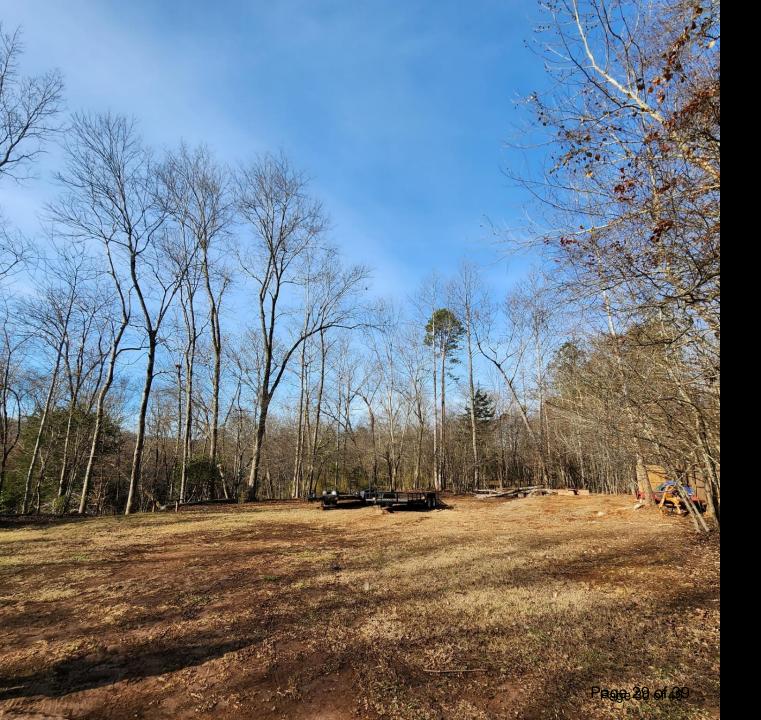

NW Driveway into Property

On Property Facing West

On Property Facing Pavilion and Deck

On Property Steps to Green River

On Property Steps to Green River

On Property Steps to Green River

On Property
Facing Deck and Pavilion
Green River Behind (not shown)

On Property
Facing Deck and Pavilion
Green River Behind (not shown)

On Property Facing Pavilion, Deck, and Green River

On Property
Facing River Crest Parkway
Pavilion on Left

On Property
Facing East
Pavilion Behind (not shown)
Green River to Right (not shown)