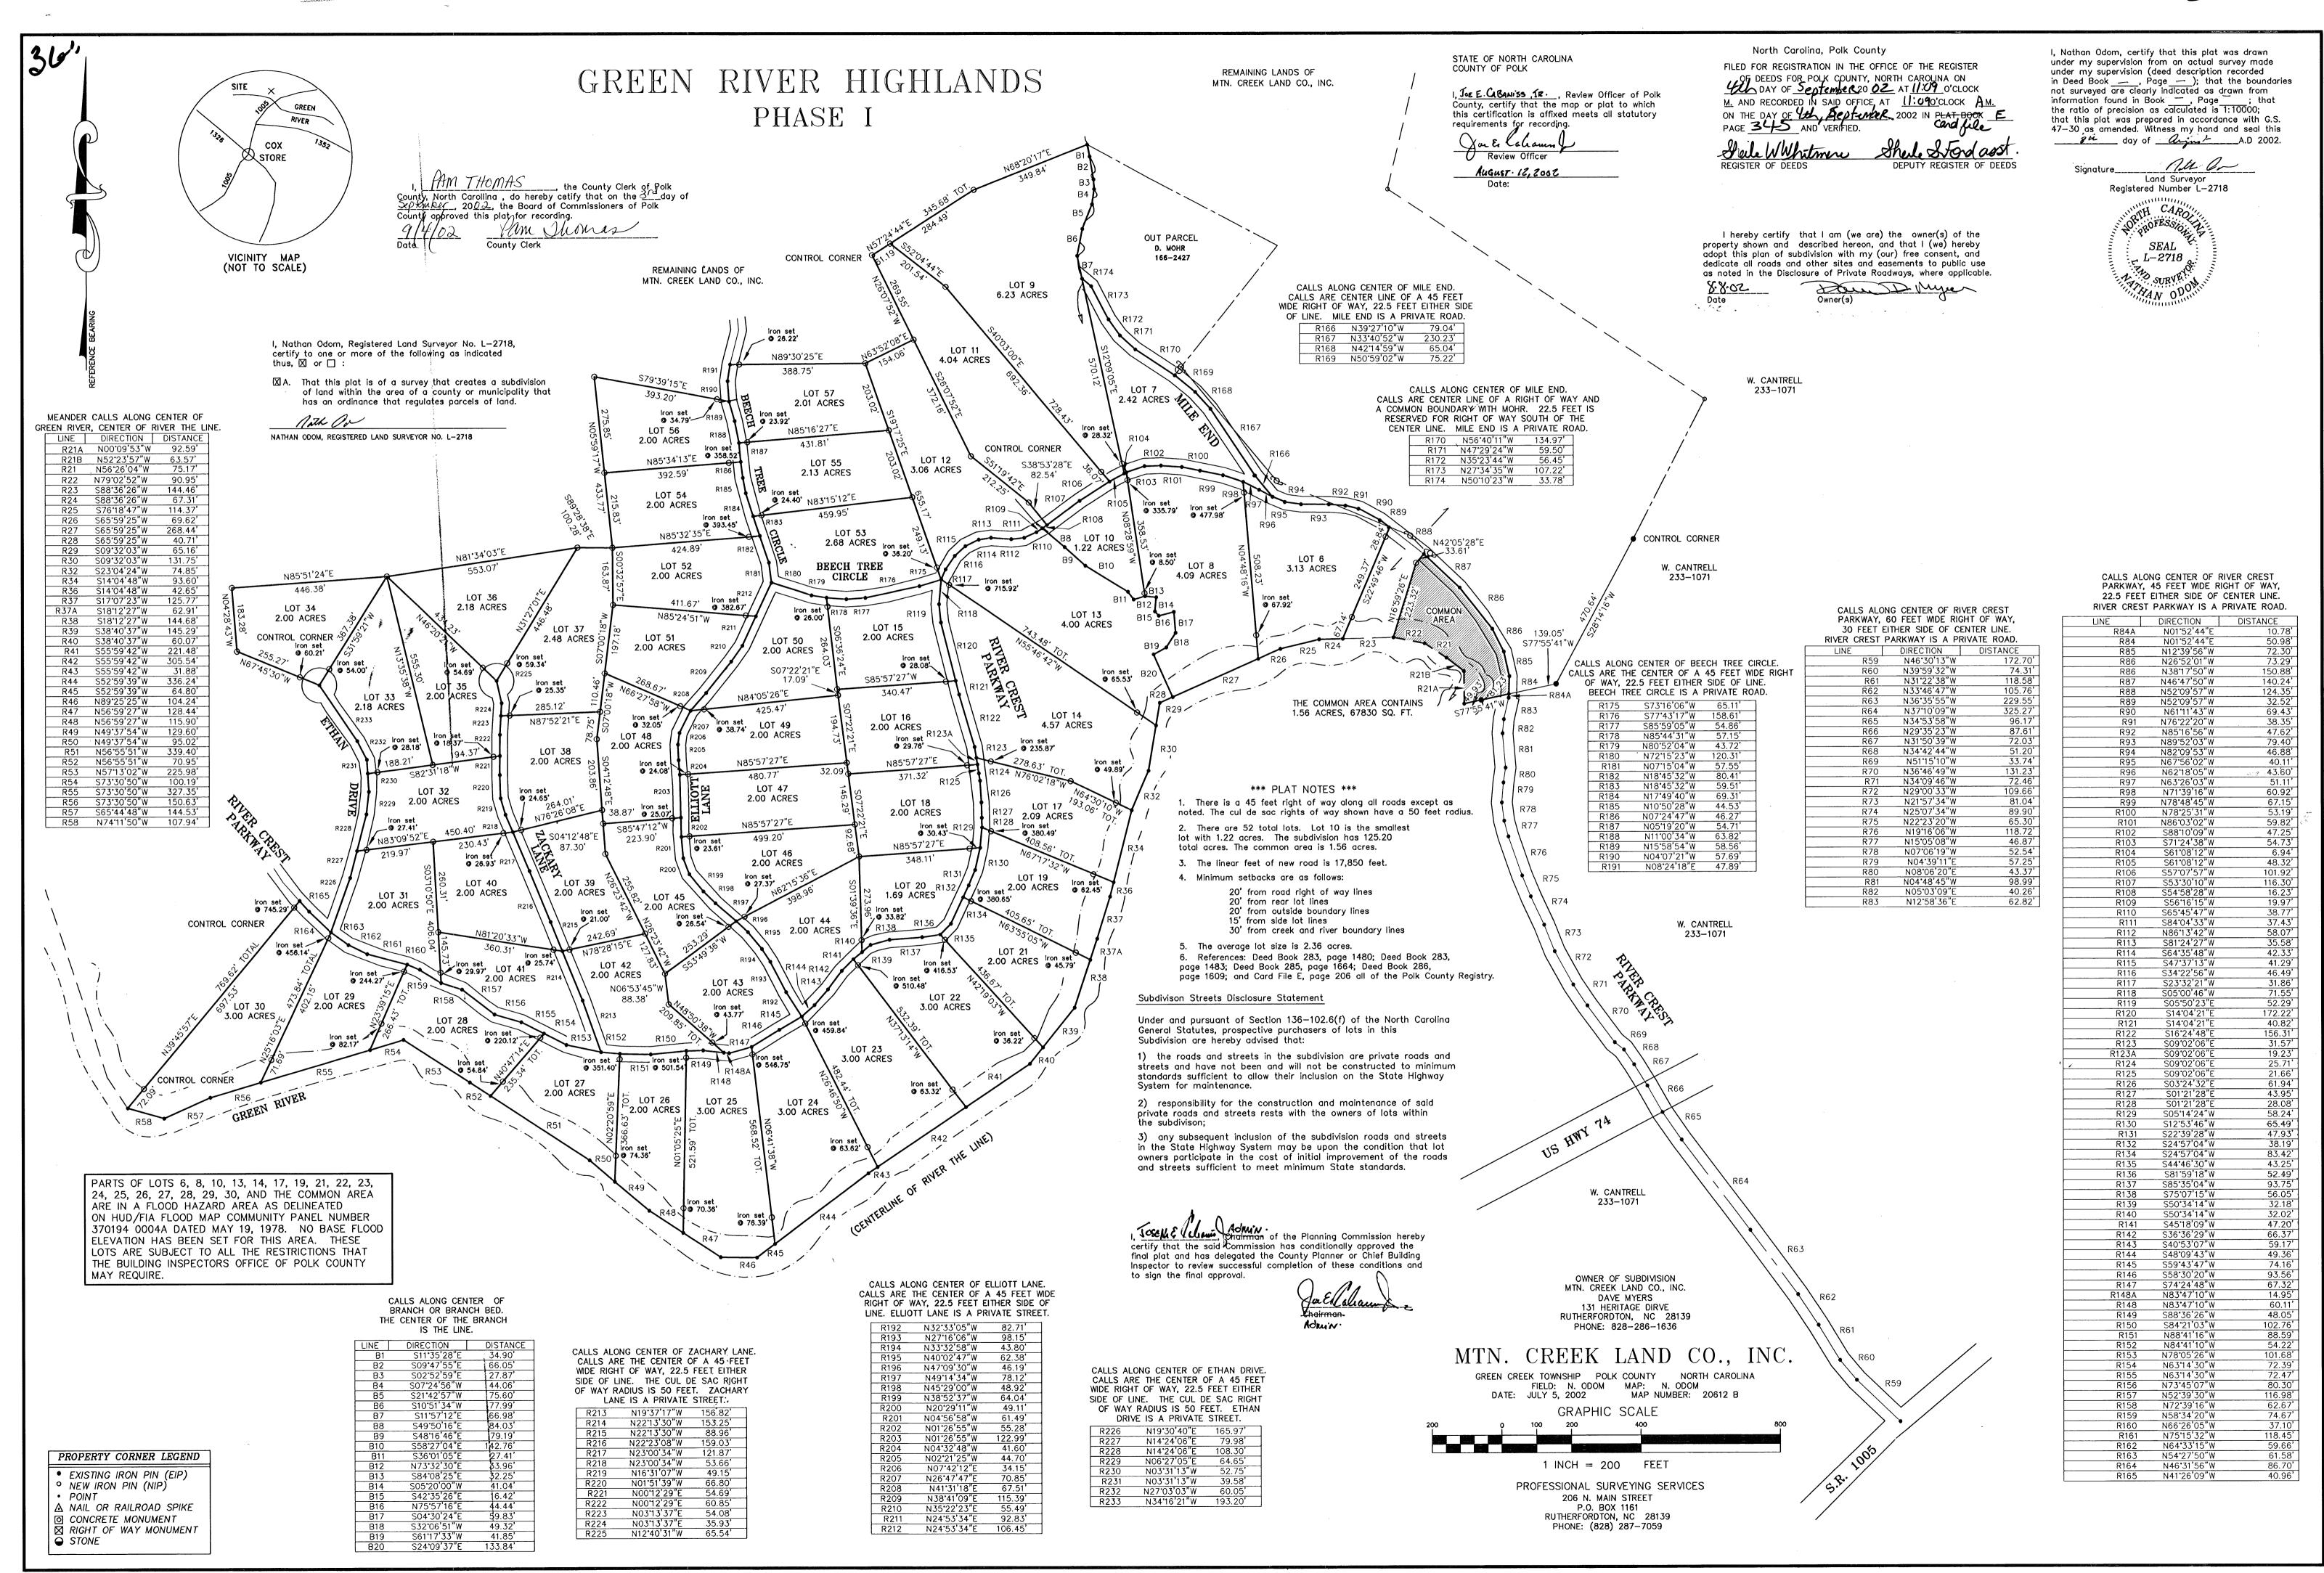

- -Exhibit XD consists of the recorded plat in the Register of Deeds Office dated September 4, 2002, Book E, Page 345.
- -Exhibit XE consists of the Polk County Property Card tax record for P114-31.
- -Exhibit XF consists of Polk County Geographic Information System (GIS) map, P114-31.
- -Exhibit XG consists Google Map of parcel area.
- -Exhibit XH consists of P114-31 and surrounding parcels' zoning from the Polk County GIS site.
- -Exhibit XI consists of P114-31 and surrounding parcels' current uses from the Polk County GIS site, tax record.
- -Exhibit XJ consists of the signed and notarized Affidavit of Mailing of notice of public hearing to adjacent property owners, property owner, and applicant; including map of adjacent property parcels and addresses.
- -Exhibit XK consists of the signed and notarized Affidavit of Posting.
- -Exhibit XL consists of pictures taken by staff of the parcel and sign posting.

Situate, lying and being in Green Creek Township, Polk County, North Carolina and being all of the 2.00 acre tract shown as Lot #27 on plat entitled "Green River Highlands, Phase I" as shown on plat of record in Card File E, at Page 345, Polk County Registry.

024 **P114-31** ACCOUNT#: 51831 #27 NBHD: 0G05

STR#

STR%

SIZ%

1261 RIVER CREST RD

LOT #27
PHASE I
2.000 AC TWSP: 005

LOT #27
PIN:
DISTRICT: 5 GRN CRK TWNSHP
NBHD: 0G05 GREEN RIVER HIGHLANDS
Plat Bk/Pg E 345 APPR: RV5 APPR DT: 5/13/2019
EXCD: NOTICE: