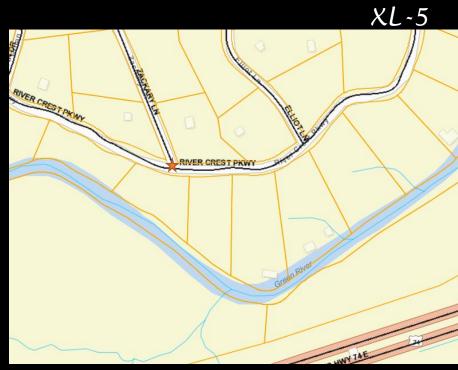

Neighborhood Entrance River Crest Parkway and Coxe Road

On River Crest Parkway
Approaching Property on Left
Zackary Lane on Right

On River Crest Parkway
Approaching Property on Left

On River Crest Parkway Zackary Lane to Right Property on Left

Sign Posted

At Intersection of Zackary Lane and River Crest Parkway Looking up River Crest Parkway Facing Property on Left

Sign Posted

On River Crest Parkway
NE Driveway
Facing Property

Intersection of Zackary Lane and River Crest Parkway Facing Property