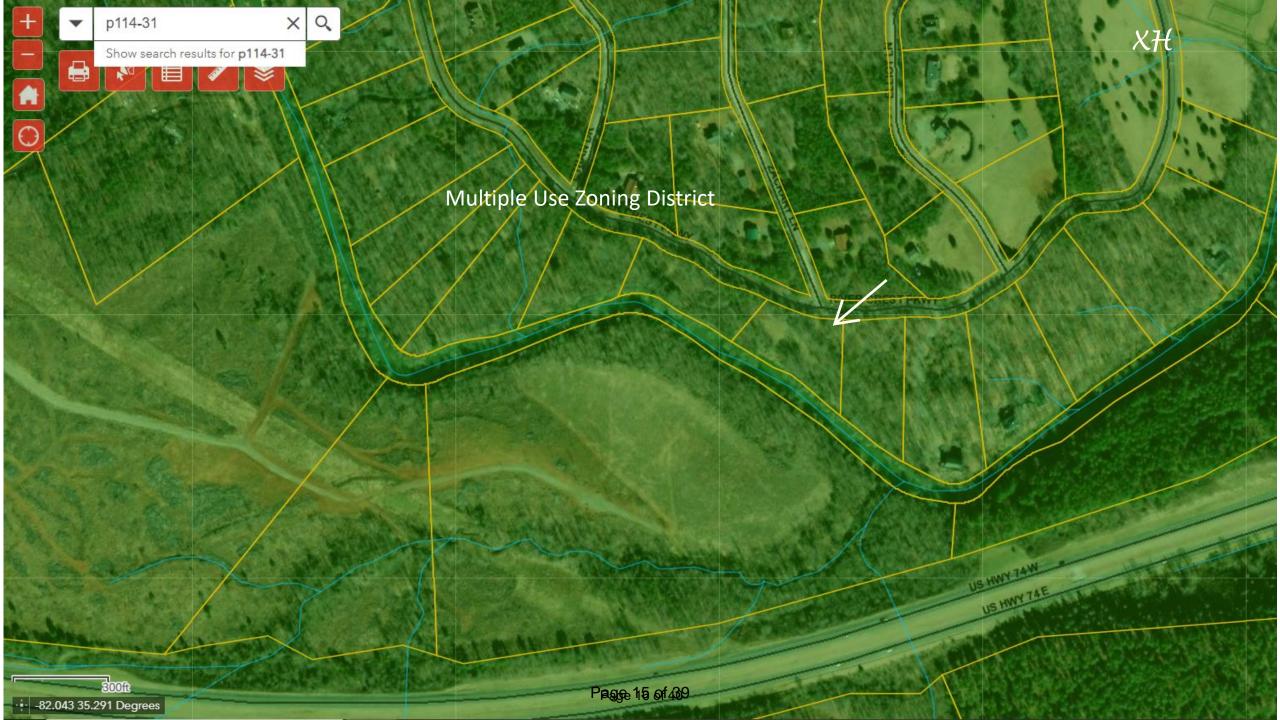

#### B. Background

- 1. In November 2023, Mike Nuckles met with staff regarding an Event Venue at 1261 River Crest Parkway, Rutherfordton, NC 28139, identified as Tax Parcel ID P114-31 in the tax records of Polk County, and consisting of approximately 2.00 acres. The property is located in the Multiple Use (MU) zoning district. Event Venue is defined in the Polk County Zoning Ordinance as a facility that is leased or operated for special events that are typically private in nature, including but not limited to weddings, reunions, retreats, and organized gatherings.
- 2. Mike Nuckles provided a completed application, applied to the Board of Adjustment for a Special use Permit for an Event Venue on December 4, 2023.. The hearing was scheduled for January 9, 2024 at 5:00 p.m.
- 3. The property, comprised of 2.00 acres, is identified as Tax Parcel P114-31 on the tax records of Polk County. The property is located in the Multiple Use zoning district.

- -Exhibit XD consists of the recorded plat in the Register of Deeds Office dated September 4, 2002, Book E, Page 345.
- -Exhibit XE consists of the Polk County Property Card tax record for P114-31.
- -Exhibit XF consists of Polk County Geographic Information System (GIS) map, P114-31.
- -Exhibit XG consists Google Map of parcel area.
- -Exhibit XH consists of P114-31 and surrounding parcels' zoning from the Polk County GIS site.
- -Exhibit XI consists of P114-31 and surrounding parcels' current uses from the Polk County GIS site, tax record.
- -Exhibit XJ consists of the signed and notarized Affidavit of Mailing of notice of public hearing to adjacent property owners, property owner, and applicant; including map of adjacent property parcels and addresses.
- -Exhibit XK consists of the signed and notarized Affidavit of Posting.
- -Exhibit XL consists of pictures taken by staff of the parcel and sign posting.