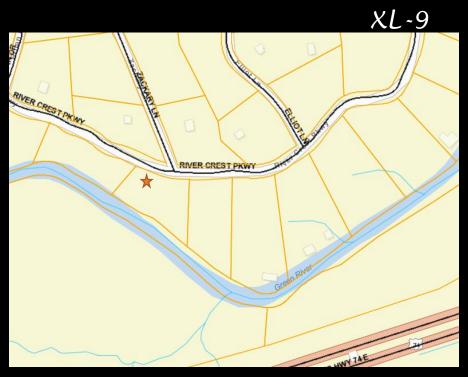

Neighborhood Entrance River Crest Parkway and Coxe Road

On River Crest Parkway
Approaching Property on Left
Zackary Lane on Right

On River Crest Parkway
Approaching Property on Left

On River Crest Parkway Zackary Lane to Right Property on Left

Sign Posted

At Intersection of Zackary Lane and River Crest Parkway Looking up River Crest Parkway Facing Property on Left

Sign Posted

On River Crest Parkway
NE Driveway
Facing Property

Intersection of Zackary Lane and River Crest Parkway Facing Property