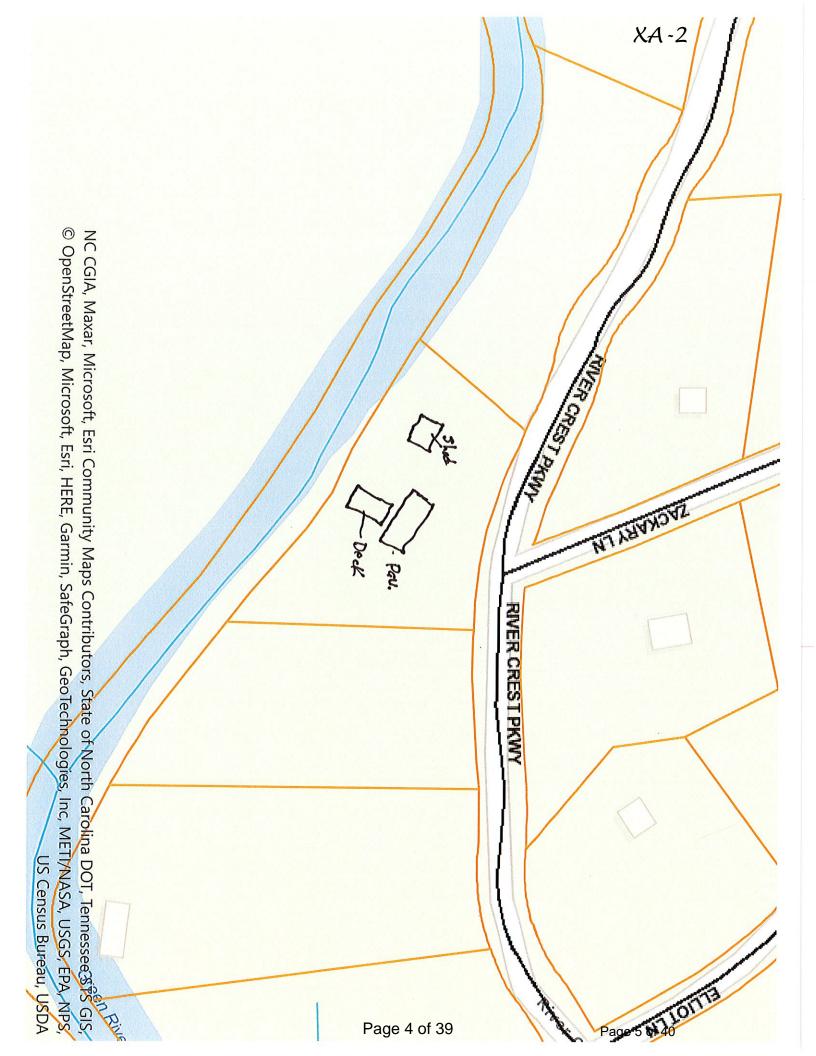

#### 4. Exhibits included:

- -Exhibits XA consists of the General Application Form and site plan.
- -Exhibit XB consists of the zoning permit/application and receipt of \$100.
- -Exhibit XC consists of the recorded deed in the Register of Deeds Office dated August 5, 2022, Book 472, Page 66.

NW Driveway into Property

On Property Facing West

On Property Facing Pavilion and Deck

On Property Steps to Green River

On Property Steps to Green River

On Property Steps to Green River

On Property
Facing Deck and Pavilion
Green River Behind (not shown)

On Property
Facing Deck and Pavilion
Green River Behind (not shown)

On Property Facing Pavilion, Deck, and Green River

On Property
Facing River Crest Parkway
Pavilion on Left

On Property
Facing East
Pavilion Behind (not shown)
Green River to Right (not shown)