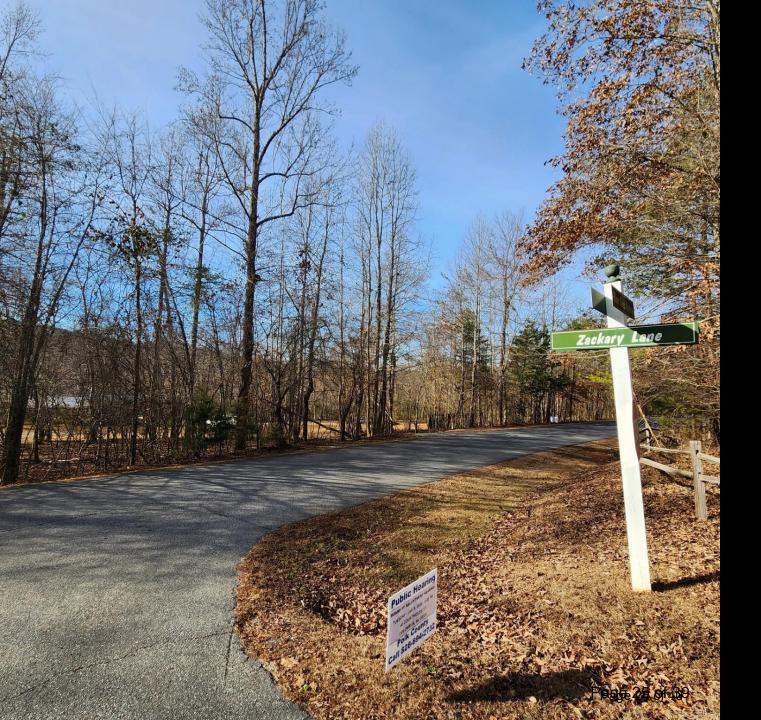

Sign Posted

At Intersection of Zackary Lane and River Crest Parkway Looking up River Crest Parkway Facing Property on Left

Sign Posted

On River Crest Parkway
NE Driveway
Facing Property

Intersection of Zackary Lane and River Crest Parkway Facing Property