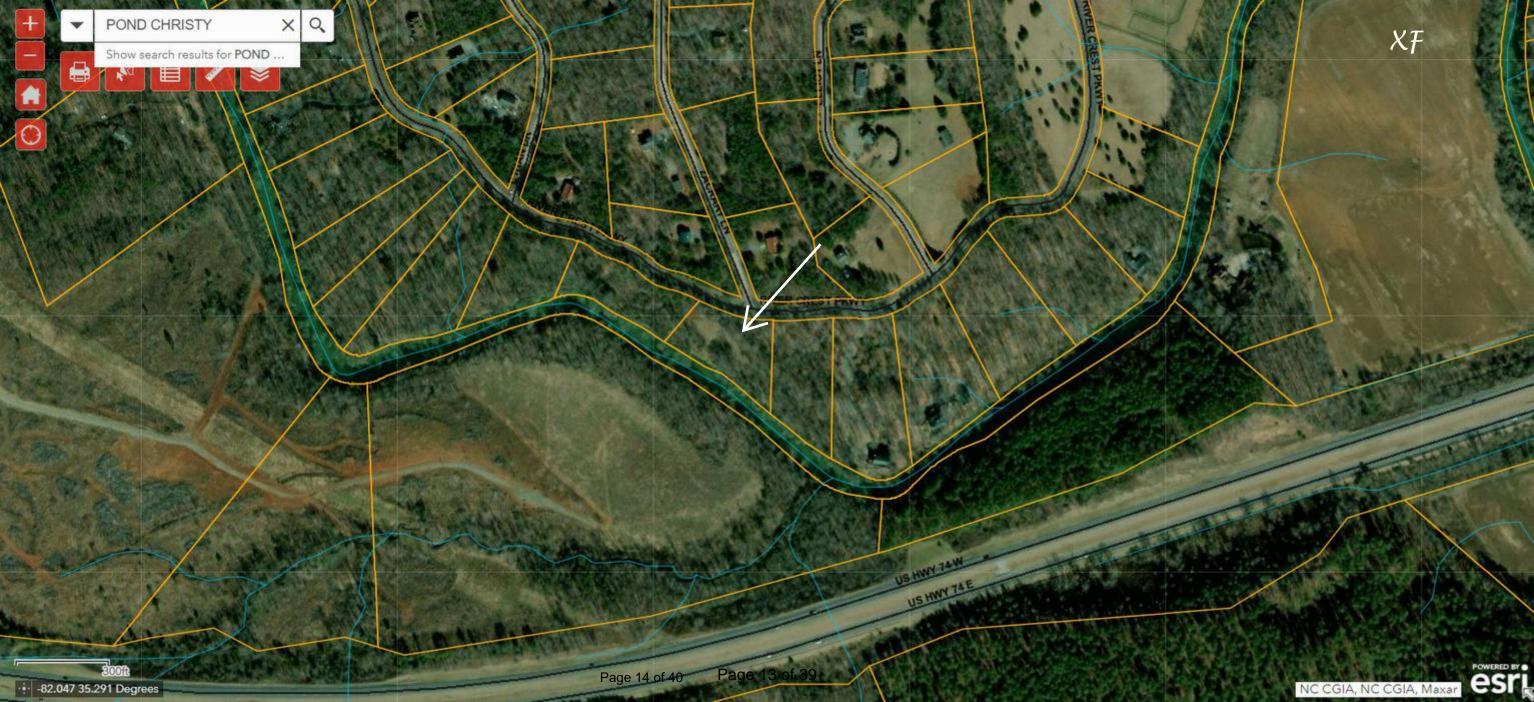

- -Exhibit XD consists of the recorded plat in the Register of Deeds Office dated September 4, 2002, Book E, Page 345.
- -Exhibit XE consists of the Polk County Property Card tax record for P114-31.
- -Exhibit XF consists of Polk County Geographic Information System (GIS) map, P114-31.
- -Exhibit XG consists Google Map of parcel area.
- -Exhibit XH consists of P114-31 and surrounding parcels' zoning from the Polk County GIS site.
- -Exhibit XI consists of P114-31 and surrounding parcels' current uses from the Polk County GIS site, tax record.
- -Exhibit XJ consists of the signed and notarized Affidavit of Mailing of notice of public hearing to adjacent property owners, property owner, and applicant; including map of adjacent property parcels and addresses.
- -Exhibit XK consists of the signed and notarized Affidavit of Posting.
- -Exhibit XL consists of pictures taken by staff of the parcel and sign posting.