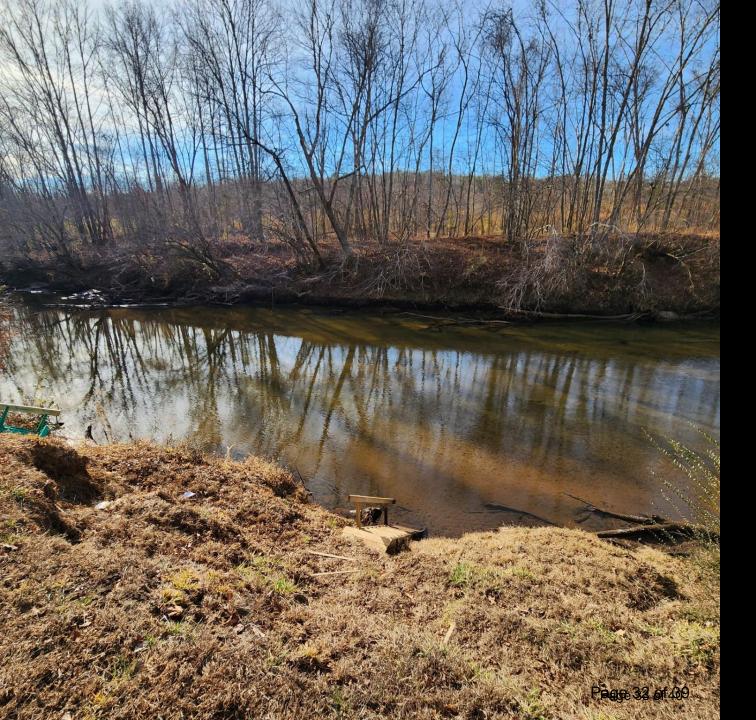

NW Driveway into Property

On Property Facing West

On Property Facing Pavilion and Deck

On Property Steps to Green River

On Property Steps to Green River

On Property Steps to Green River

On Property
Facing Deck and Pavilion
Green River Behind (not shown)