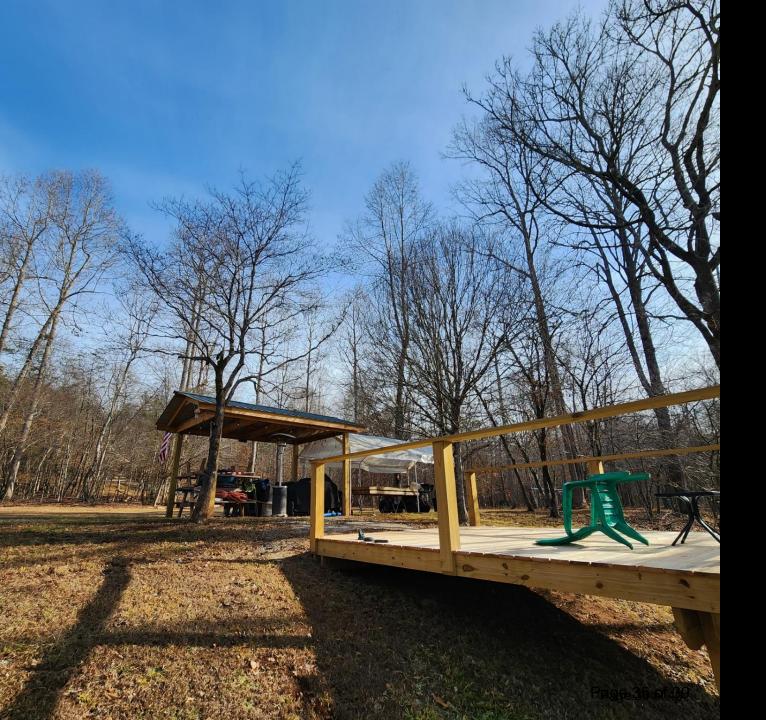

NW Driveway into Property

On Property Facing West

On Property Facing Pavilion and Deck

On Property Steps to Green River

On Property Steps to Green River

On Property Steps to Green River

On Property
Facing Deck and Pavilion
Green River Behind (not shown)

On Property
Facing Deck and Pavilion
Green River Behind (not shown)

On Property Facing Pavilion, Deck, and Green River

On Property
Facing River Crest Parkway
Pavilion on Left

On Property
Facing East
Pavilion Behind (not shown)
Green River to Right (not shown)