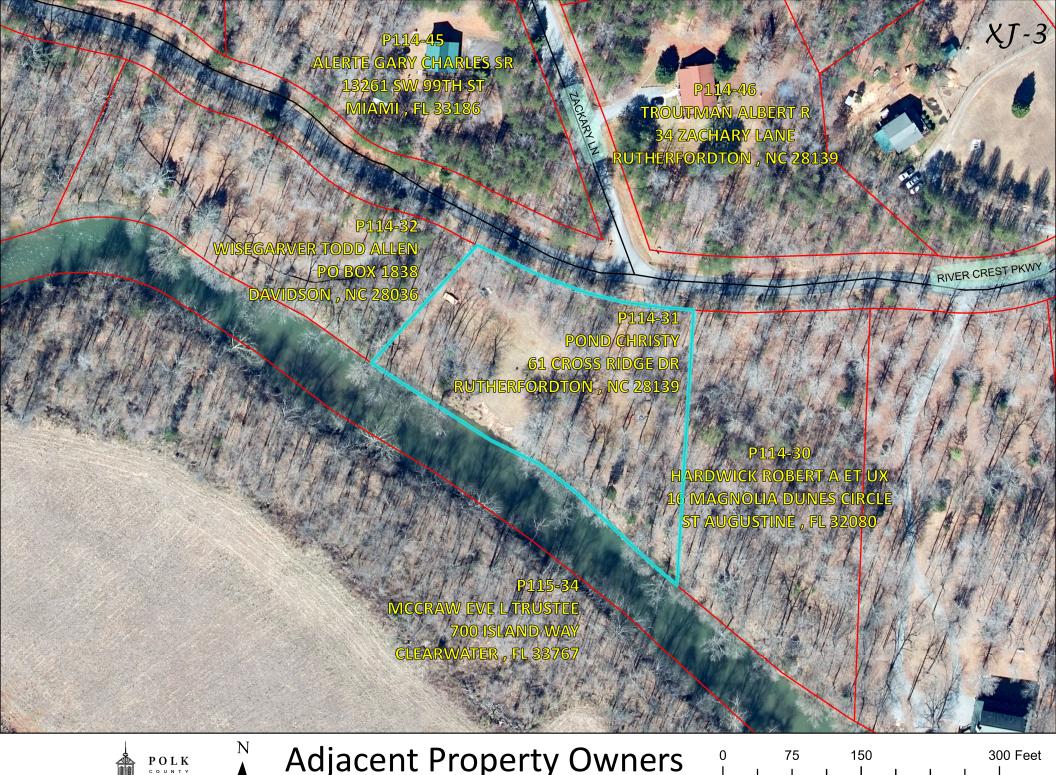

- -Exhibit XD consists of the recorded plat in the Register of Deeds Office dated September 4, 2002, Book E, Page 345.
- -Exhibit XE consists of the Polk County Property Card tax record for P114-31.
- -Exhibit XF consists of Polk County Geographic Information System (GIS) map, P114-31.
- -Exhibit XG consists Google Map of parcel area.
- -Exhibit XH consists of P114-31 and surrounding parcels' zoning from the Polk County GIS site.
- -Exhibit XI consists of P114-31 and surrounding parcels' current uses from the Polk County GIS site, tax record.
- -Exhibit XJ consists of the signed and notarized Affidavit of Mailing of notice of public hearing to adjacent property owners, property owner, and applicant; including map of adjacent property parcels and addresses.
- -Exhibit XK consists of the signed and notarized Affidavit of Posting.
- -Exhibit XL consists of pictures taken by staff of the parcel and sign posting.

## AFFIDAVIT OF MAILING

| State of North Carolina |
|-------------------------|
| County of Polk          |

Re: Notice of Board of Adjustment Hearing

Sarah Zoellers of Polk County, North Carolina, being duly sworn, states that on the 21st day of December 2023 she personally mailed, first class the public notice that reads, "Notice of Board of Adjustment Hearing" to the following property owner and adjacent property owners:

SEE ATTACHED LIST

|                                   | Darch Zoellns                   |                |
|-----------------------------------|---------------------------------|----------------|
|                                   |                                 | Sarah Zoellers |
| Subscribed and sworn to before me | this 21st day of December 2023. |                |
| Notary Public Victoria            | Allı                            |                |

My Commission Expires: 9/19/2026

ROBERT HARDWICK KENDELL HARDWICK 16 MAGNOLIA DUNES CIRCLE ST AUGUSTINE, FL 32080

TODD ALLEN WISEGARVER PO BOX 1838 DAVIDSON, NC 28036 ALBERT TROUTMAN GINA TROUTMAN 34 ZACHARY LANE RUTHERORDTON, NC 28139

EVE L MCCRAW TRUSTEE 700 ISLAND WAY #103 CLEARWATER, FL 33767 GARY CHARLES ALERTE SR 13261 SW 99TH ST MIAMI, FL 33186

CHRISTY POND 61 CROSS RIDGE DR RUTHERFORDTON, NC 28139

**Adjacent Property Owners** 