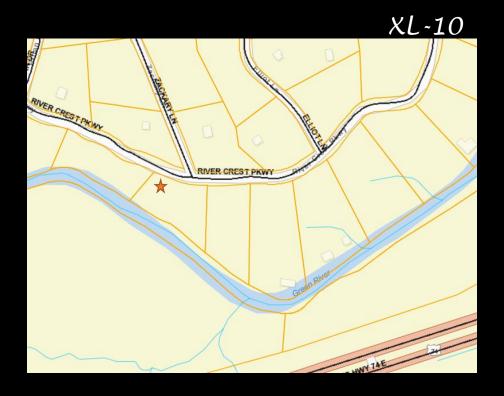

Neighborhood Entrance River Crest Parkway and Coxe Road

On River Crest Parkway
Approaching Property on Left
Zackary Lane on Right

On River Crest Parkway
Approaching Property on Left

On River Crest Parkway Zackary Lane to Right Property on Left

Sign Posted

At Intersection of Zackary Lane and River Crest Parkway Looking up River Crest Parkway Facing Property on Left

Sign Posted

On River Crest Parkway
NE Driveway
Facing Property

Intersection of Zackary Lane and River Crest Parkway Facing Property