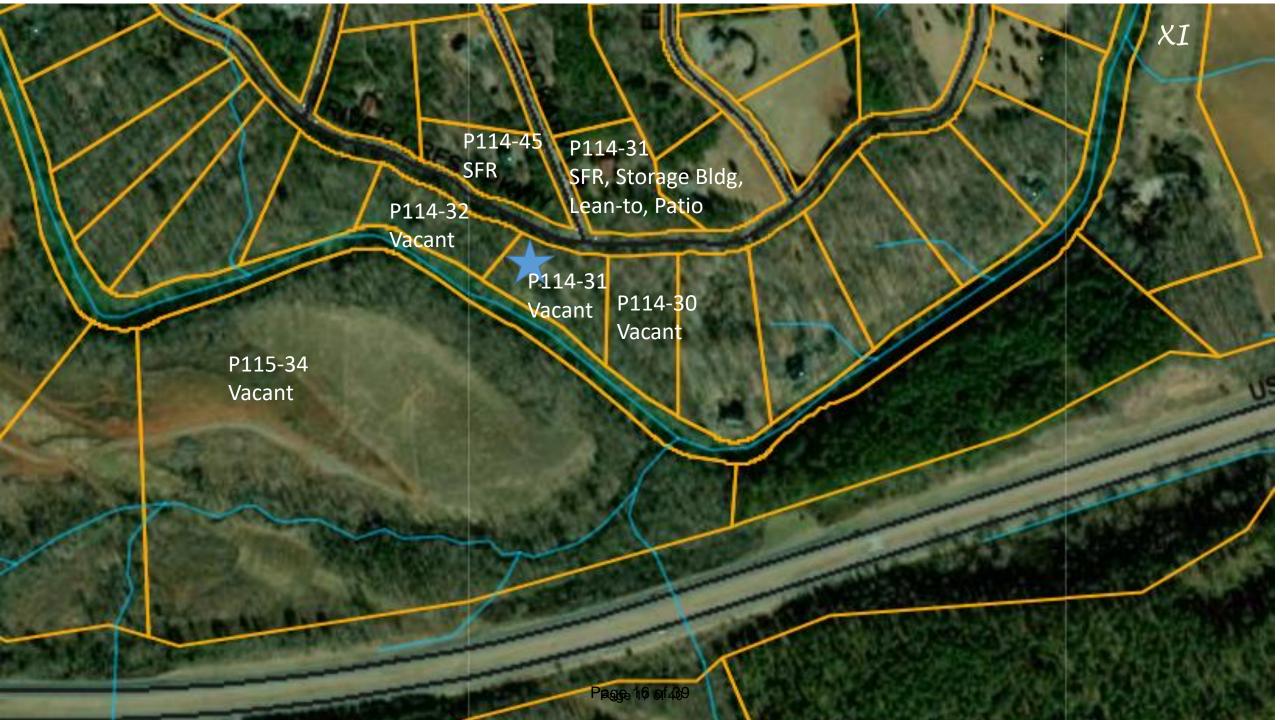

- -Exhibit XD consists of the recorded plat in the Register of Deeds Office dated September 4, 2002, Book E, Page 345.
- -Exhibit XE consists of the Polk County Property Card tax record for P114-31.
- -Exhibit XF consists of Polk County Geographic Information System (GIS) map, P114-31.
- -Exhibit XG consists Google Map of parcel area.
- -Exhibit XH consists of P114-31 and surrounding parcels' zoning from the Polk County GIS site.
- -Exhibit XI consists of P114-31 and surrounding parcels' current uses from the Polk County GIS site, tax record.
- -Exhibit XJ consists of the signed and notarized Affidavit of Mailing of notice of public hearing to adjacent property owners, property owner, and applicant; including map of adjacent property parcels and addresses.
- -Exhibit XK consists of the signed and notarized Affidavit of Posting.
- -Exhibit XL consists of pictures taken by staff of the parcel and sign posting.