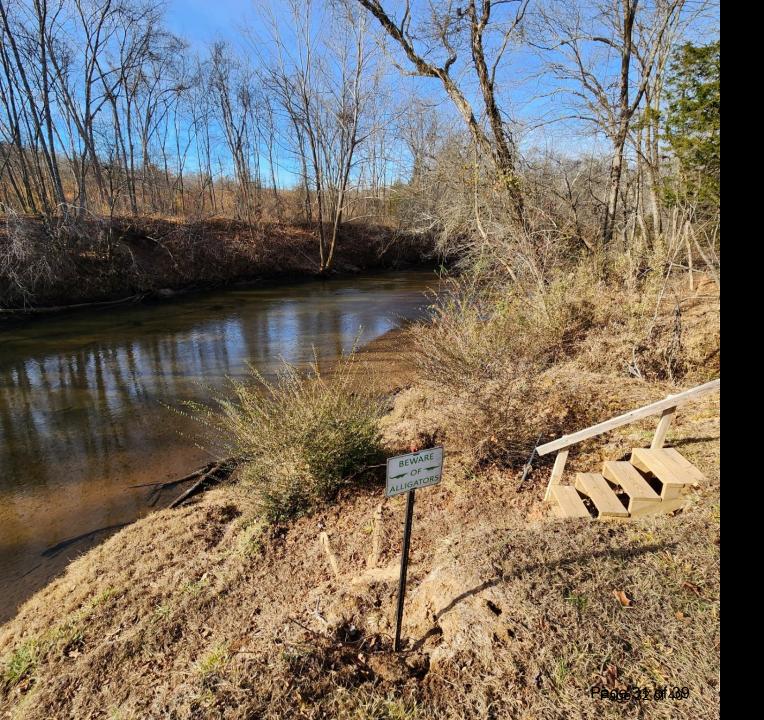

NW Driveway into Property

On Property Facing West

On Property Facing Pavilion and Deck

On Property Steps to Green River

On Property Steps to Green River

On Property Steps to Green River

On Property
Facing Deck and Pavilion
Green River Behind (not shown)