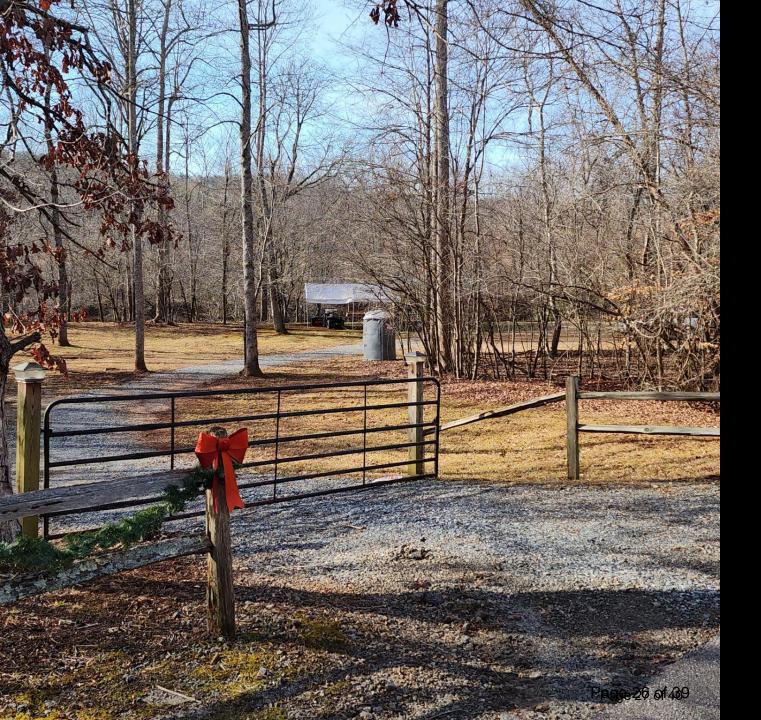

NW Driveway into Property

On Property Facing West

On Property Facing Pavilion and Deck

On Property Steps to Green River

On Property Steps to Green River

On Property Steps to Green River

On Property
Facing Deck and Pavilion
Green River Behind (not shown)