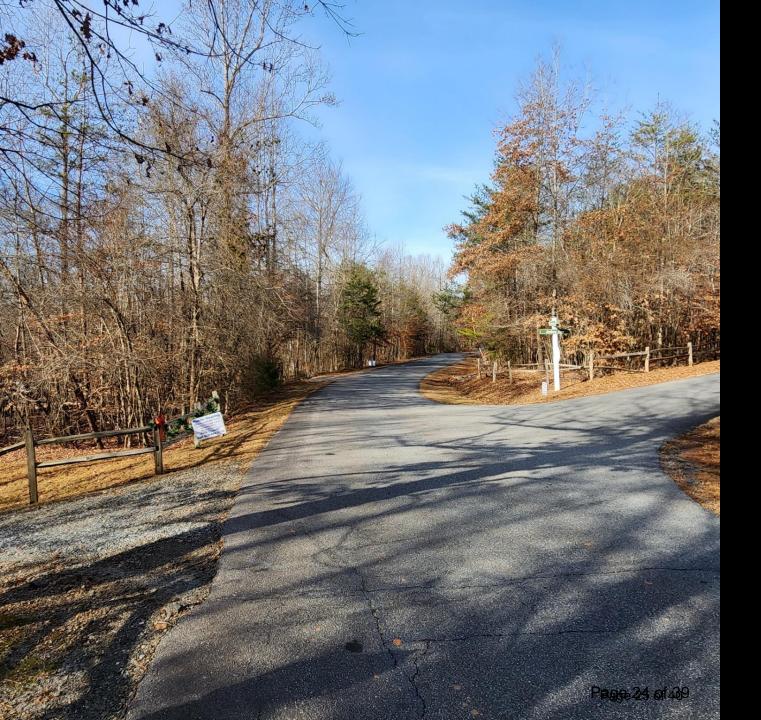

Sign Posted

At Intersection of Zackary Lane and River Crest Parkway Looking up River Crest Parkway Facing Property on Left

Sign Posted

On River Crest Parkway
NE Driveway
Facing Property

Intersection of Zackary Lane and River Crest Parkway Facing Property