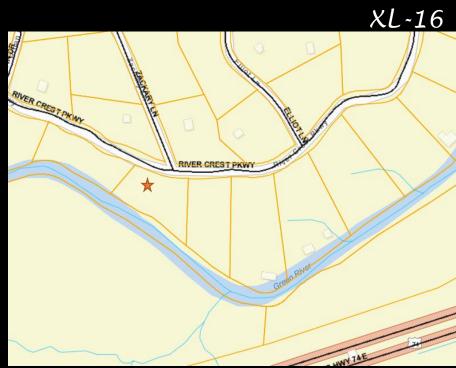

Neighborhood Entrance River Crest Parkway and Coxe Road

On River Crest Parkway
Approaching Property on Left
Zackary Lane on Right

On River Crest Parkway
Approaching Property on Left

On River Crest Parkway Zackary Lane to Right Property on Left

Sign Posted

At Intersection of Zackary Lane and River Crest Parkway Looking up River Crest Parkway Facing Property on Left

Sign Posted

On River Crest Parkway
NE Driveway
Facing Property

Intersection of Zackary Lane and River Crest Parkway Facing Property