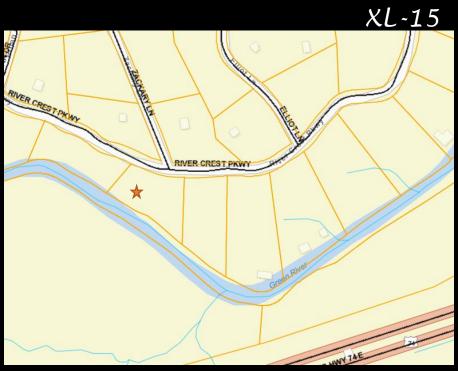

Neighborhood Entrance River Crest Parkway and Coxe Road

On River Crest Parkway
Approaching Property on Left
Zackary Lane on Right

On River Crest Parkway
Approaching Property on Left

On River Crest Parkway Zackary Lane to Right Property on Left

Sign Posted

At Intersection of Zackary Lane and River Crest Parkway Looking up River Crest Parkway Facing Property on Left

Sign Posted

On River Crest Parkway
NE Driveway
Facing Property

Intersection of Zackary Lane and River Crest Parkway Facing Property