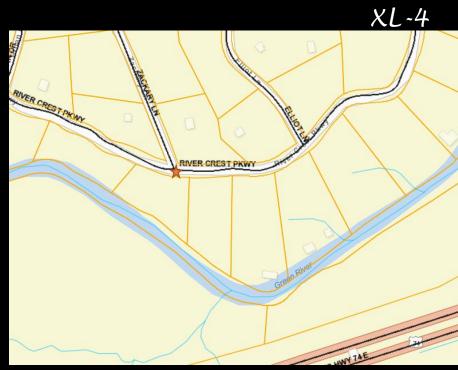

Neighborhood Entrance River Crest Parkway and Coxe Road

On River Crest Parkway
Approaching Property on Left
Zackary Lane on Right

On River Crest Parkway
Approaching Property on Left

On River Crest Parkway Zackary Lane to Right Property on Left

Sign Posted

At Intersection of Zackary Lane and River Crest Parkway Looking up River Crest Parkway Facing Property on Left

Sign Posted

On River Crest Parkway
NE Driveway
Facing Property

Intersection of Zackary Lane and River Crest Parkway Facing Property