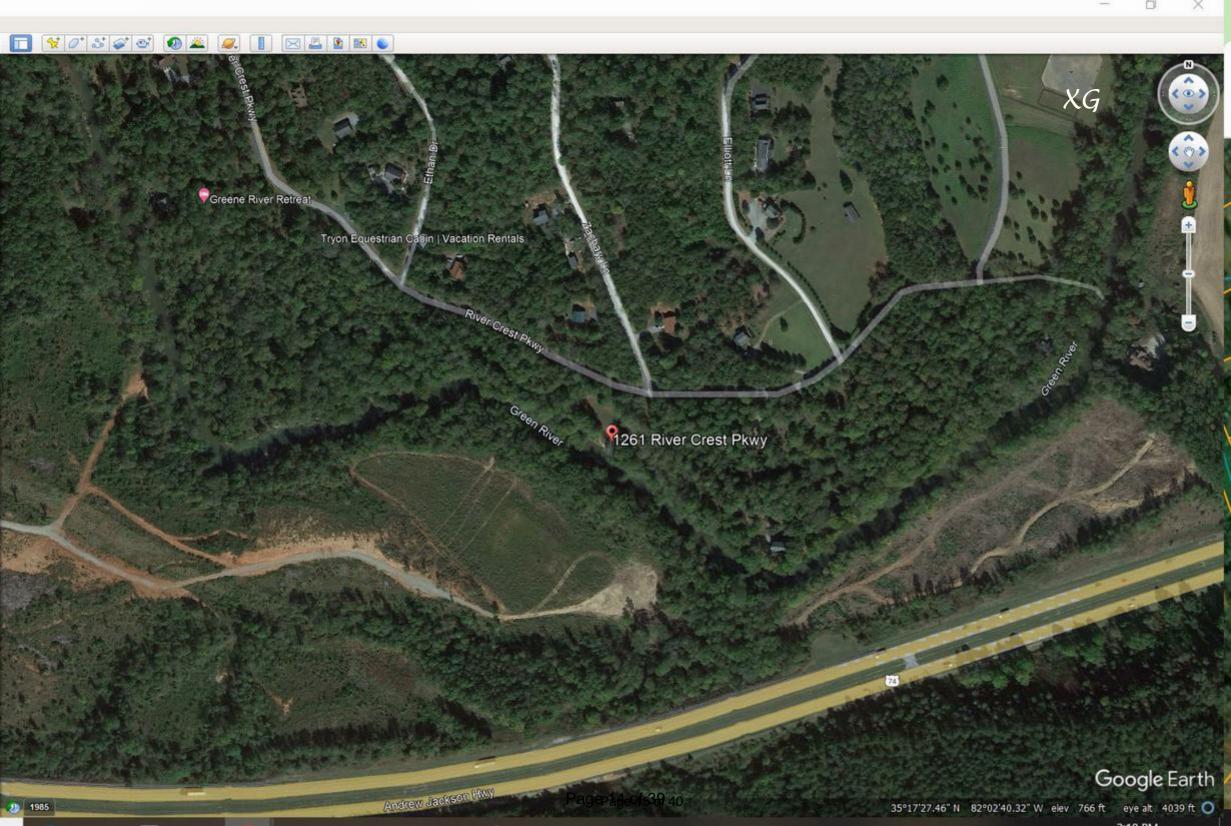

- -Exhibit XD consists of the recorded plat in the Register of Deeds Office dated September 4, 2002, Book E, Page 345.
- -Exhibit XE consists of the Polk County Property Card tax record for P114-31.
- -Exhibit XF consists of Polk County Geographic Information System (GIS) map, P114-31.
- -Exhibit XG consists Google Map of parcel area.
- -Exhibit XH consists of P114-31 and surrounding parcels' zoning from the Polk County GIS site.
- -Exhibit XI consists of P114-31 and surrounding parcels' current uses from the Polk County GIS site, tax record.
- -Exhibit XJ consists of the signed and notarized Affidavit of Mailing of notice of public hearing to adjacent property owners, property owner, and applicant; including map of adjacent property parcels and addresses.
- -Exhibit XK consists of the signed and notarized Affidavit of Posting.
- -Exhibit XL consists of pictures taken by staff of the parcel and sign posting.