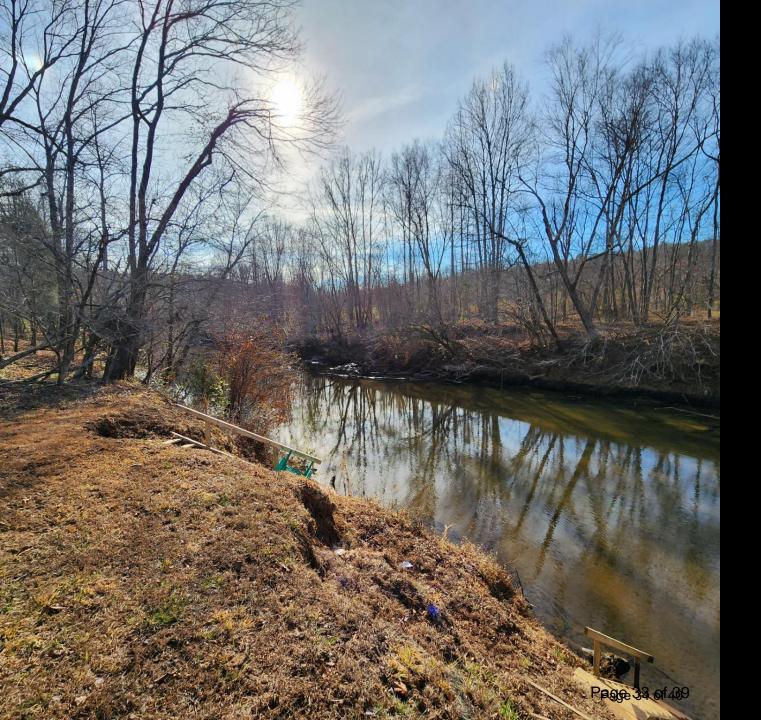

NW Driveway into Property

On Property Facing West

On Property Facing Pavilion and Deck

On Property Steps to Green River

On Property Steps to Green River

On Property Steps to Green River

On Property
Facing Deck and Pavilion
Green River Behind (not shown)