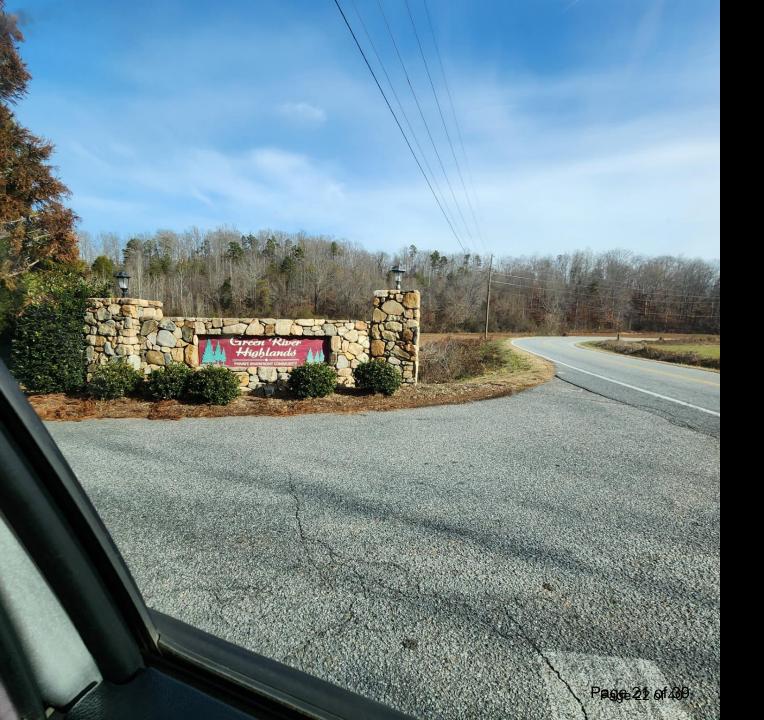

Neighborhood Entrance River Crest Parkway and Coxe Road

On River Crest Parkway
Approaching Property on Left
Zackary Lane on Right

On River Crest Parkway
Approaching Property on Left

On River Crest Parkway Zackary Lane to Right Property on Left